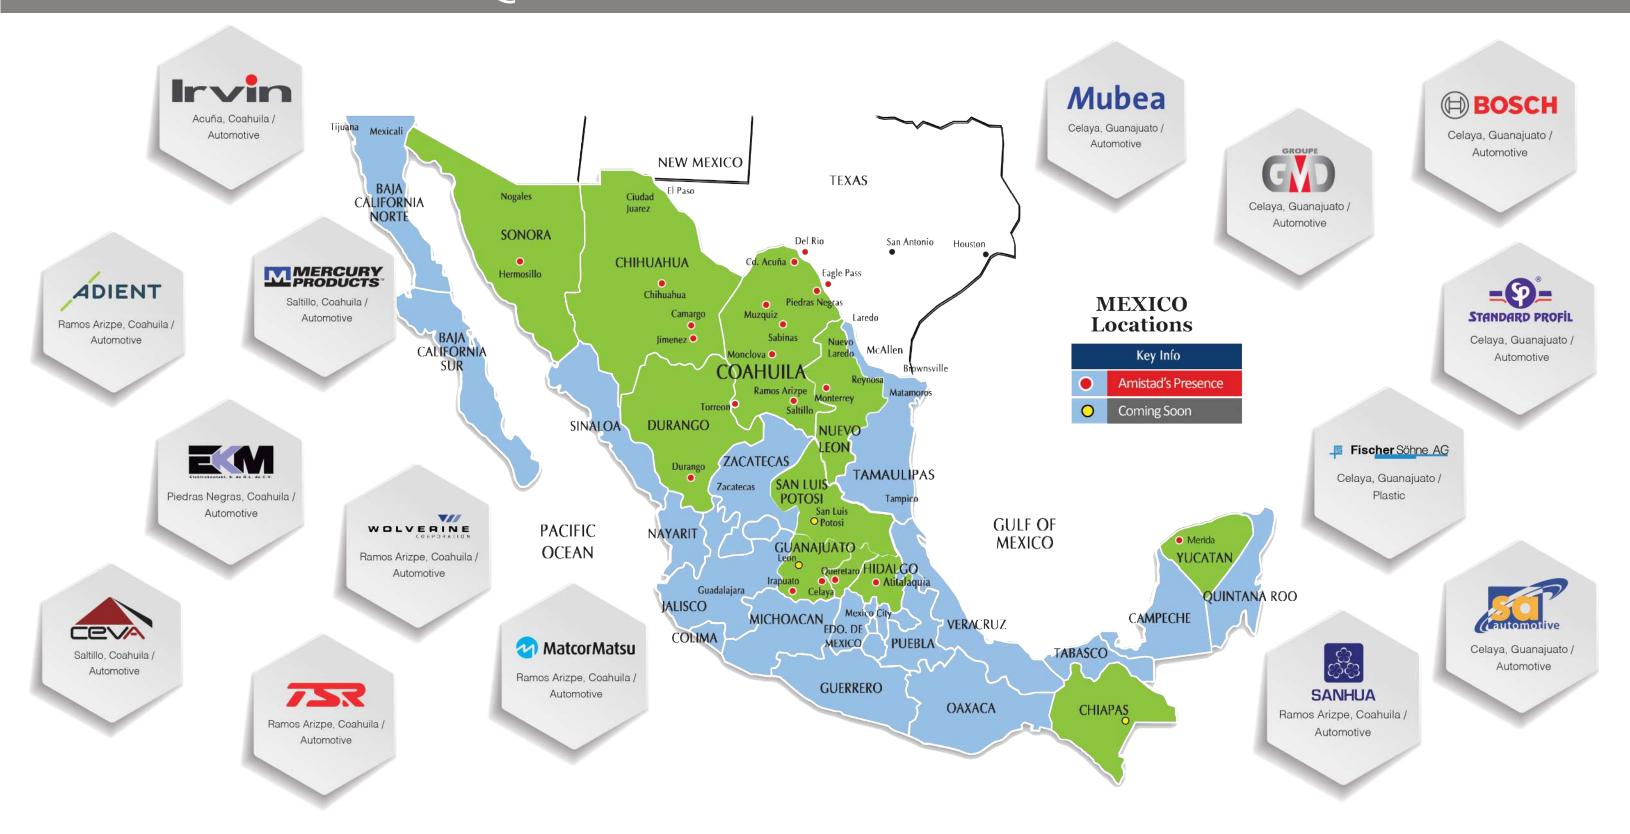

#### WE WELCOME OUR NEWEST CLIENTS!

Celaya, Guanajuato | 22 hectares (55 Acres) | Automotive

A German leader in technology and manufacturing services, Bosch purchased a site from our state-of-the-art AMISTAD's Chuy Maria Industrial park. They acquired 22 hectares (55 Acres) in our master-planned development to build campus style production facilities. Bosch will supply automotive components nationally, serving as another addition to the 440 sites that they currently operate worldwide. We welcome Bosch to our growing client family!

# Mubea

Celaya, Guanajuato | 168,585 square feet | Automotive

Mubea Group selected AMISTAD Construction to design and build its 168,585 square foot production facility in AMISTAD's Chuy Maria Industrial Park in Celaya, Guanajuato. Mubea is a global market leader in automobile products. Mubea engaged in an extensive site selection process where AMISTAD in Celaya was chosen because of the proximity to a mature supplier base and the expansion capacity for its master planned \$80M USD manufacturing and distribution campus.

#### MatcorMatsu

Ramos Arizpe, Coahuila | 248,821 square feet | Automotive

Tier 1 metal stamper supplier to the automotive industry, MatcorMatsu, contracted AMISTAD's Construction division to build its new 248,821 square foot state-of-the-art facility in Ramos Arizpe, Coahuila. This is Matcor's third facility in Mexico.

#### **GMD** Groupe

Celaya, Guanajuato | 87,727 square feet | Automotive

The French-owned GMD Groupe, has invested \$23 million in an 87,727 square foot built-to-suit facility in AMISTAD's Chuy Maria Industrial Park in Celaya, Guanajuato. This is GMD's first operation in Mexico and they plan to be operational by early 2019. From this Bajio site, GMD will manufacture casting parts for the automotive industry.

#### EKM | Nexans

Piedras Negras, Coahuila | 230,000 square feet | Automotive

Nexans, a French manufacturer of copper and optical fiber cable products for the automotive market, has contracted AMISTAD to design and build their new 230,000 square foot facility in Piedras Negras, Coahuila. This operation will serve as the Mexico headquarters and production facility for EKM, the second largest manufacturer of cables.

Ramos Arizpe, Coahuila | 31,645 square feet | Automotive

AMISTAD welcomes our new client, Martin Technologies, to our Ramos Arizpe Industrial Park. Considered a global leader in the automotive technologies industry, Martin leased a 31,645 square foot module in a AMISTAD multi-tenant facility. From this site they will supply major automotive companies in the region.