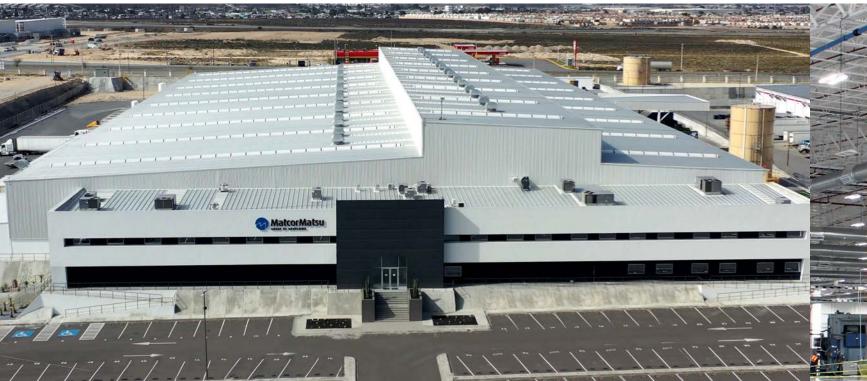

**Total area:** 248,821 square feet (23,116m<sup>2</sup>)

Year built: 2019
Industry: Automotive

#### Client:

Tier 1 metal stamper supplier to the automotive industry, MatcorMatsu, contracted AMISTAD's Construction division to build its new 248,821 square foot state-of-the-art facility in Ramos Arizpe, Coahuila. This is Matcor's third facility in Mexico