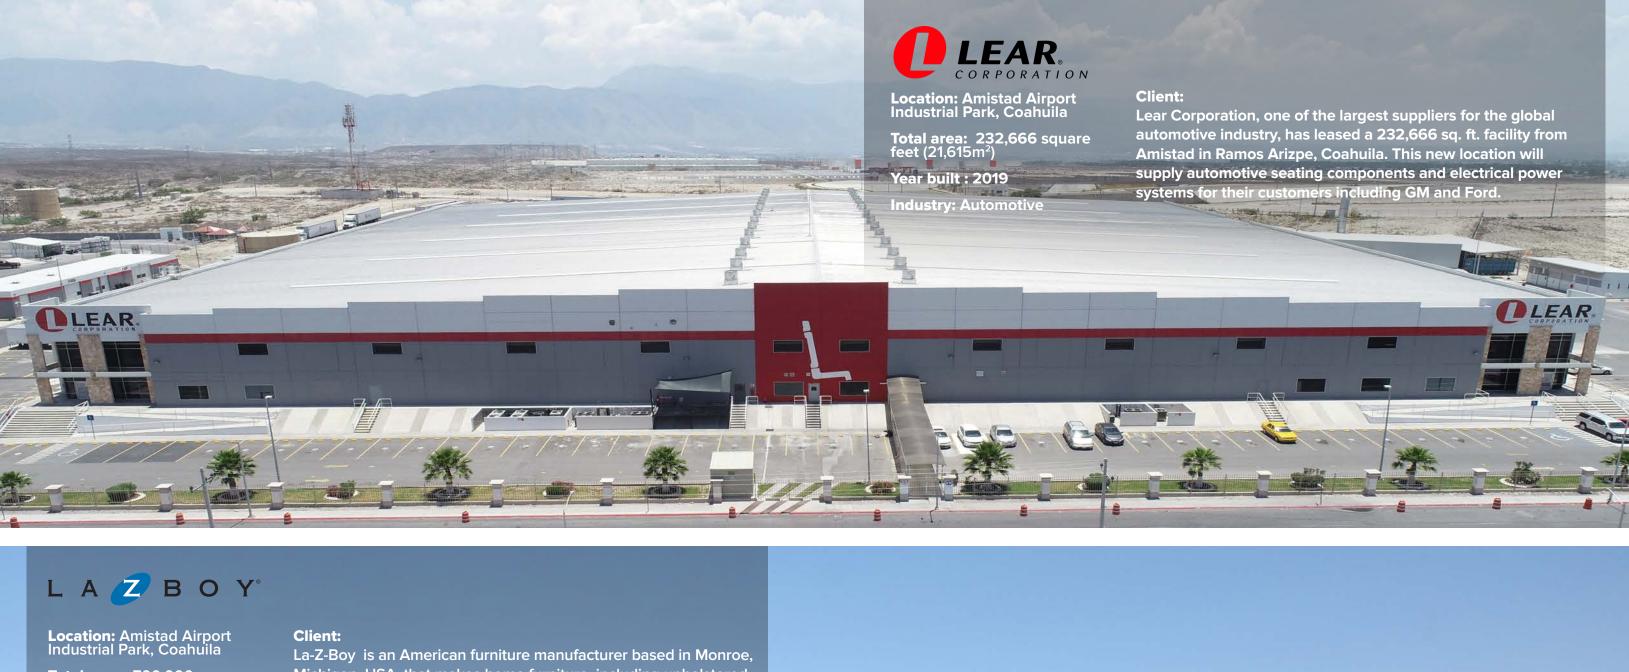

**Total area:** 248,821 square feet (23,116m<sup>2</sup>)

Year built: 2019
Industry: Automotive

#### Client:

Tier 1 metal stamper supplier to the automotive industry, MatcorMatsu, contracted AMISTAD's Construction division to build its new 248,821 square foot state-of-the-art facility in Ramos Arizpe, Coahuila. This is Matcor's third facility in Mexico