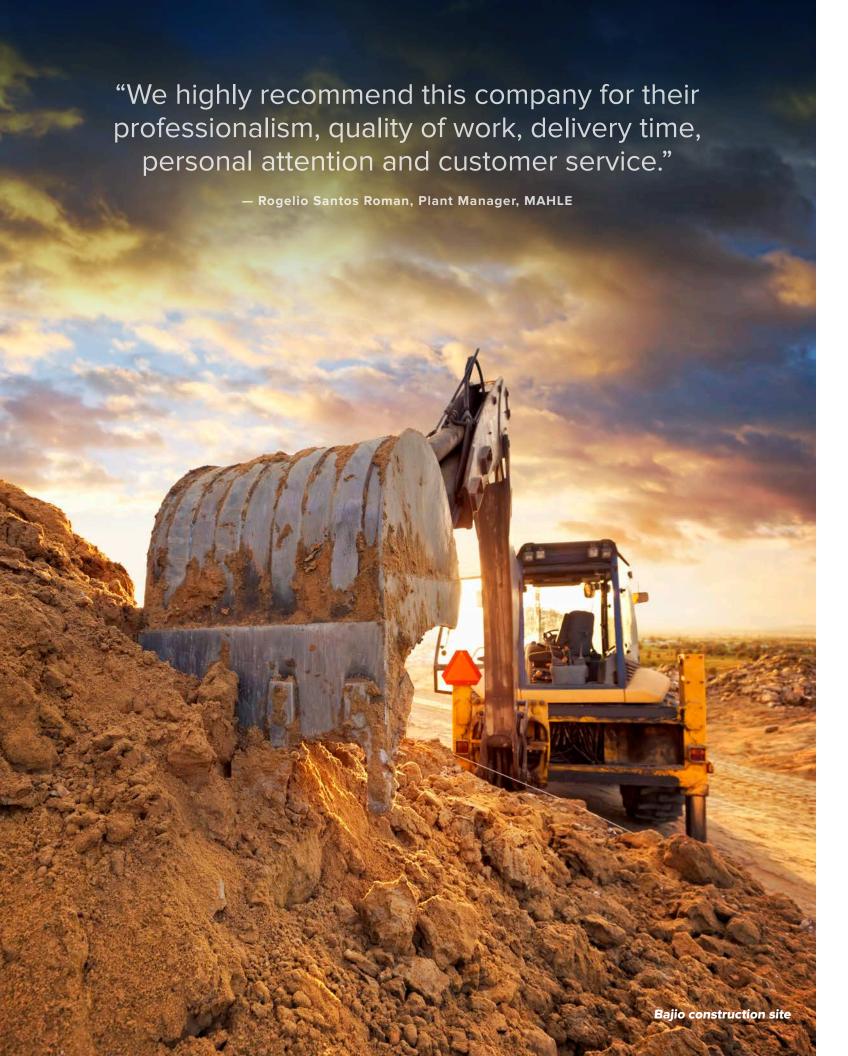

## MAHLE

**Location:** Amistad Bajio Industrial Park, Guanajuato

**Total area:** 197,911 square feet (18,386m<sup>2</sup>)

Year built: 2015
Industry: Automotive