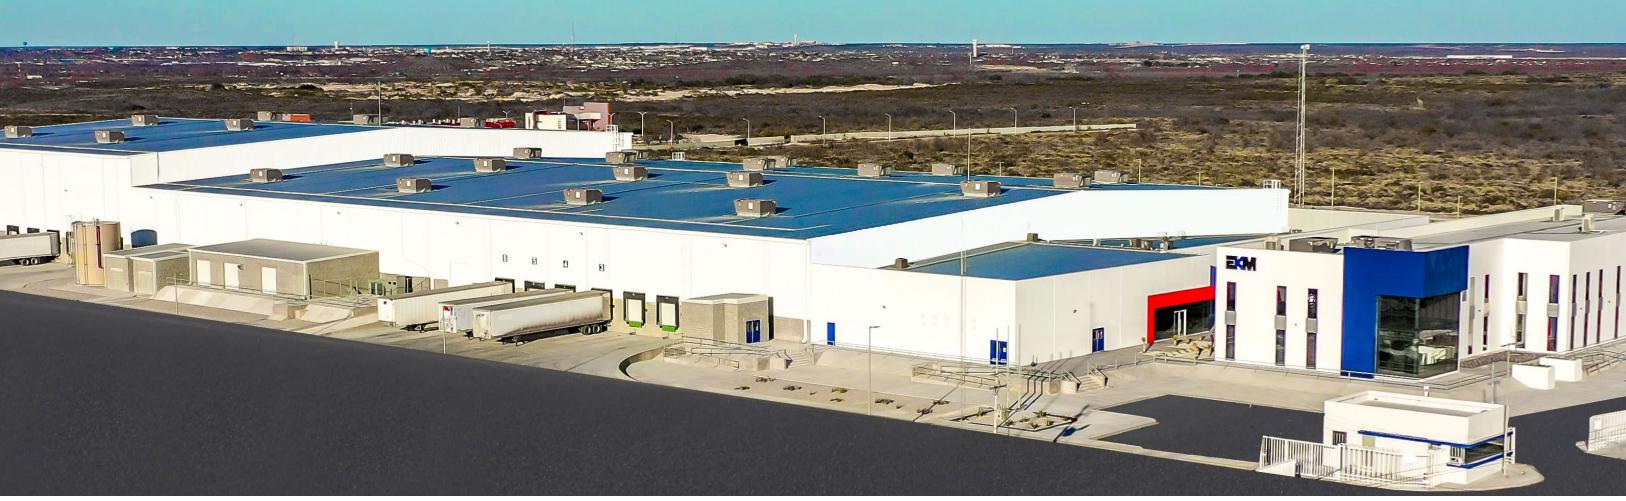

# **N**exans

**Location:** Amistad Piedras Negras Industrial Park, Coahuila

**Total area:** 230,000 square feet (21,367m<sup>2</sup>)

Year built: 2018

**Industry:** Automotive / Corporate Office

#### Client:

Nexans, a French manufacturer of copper and optical fiber cable products for the automotive market, has contracted AMISTAD to design and build their new 230,000 square foot facility in Piedras Negras, Coahuila. This operation will serve as the Mexico headquarters and production facility for EKM.