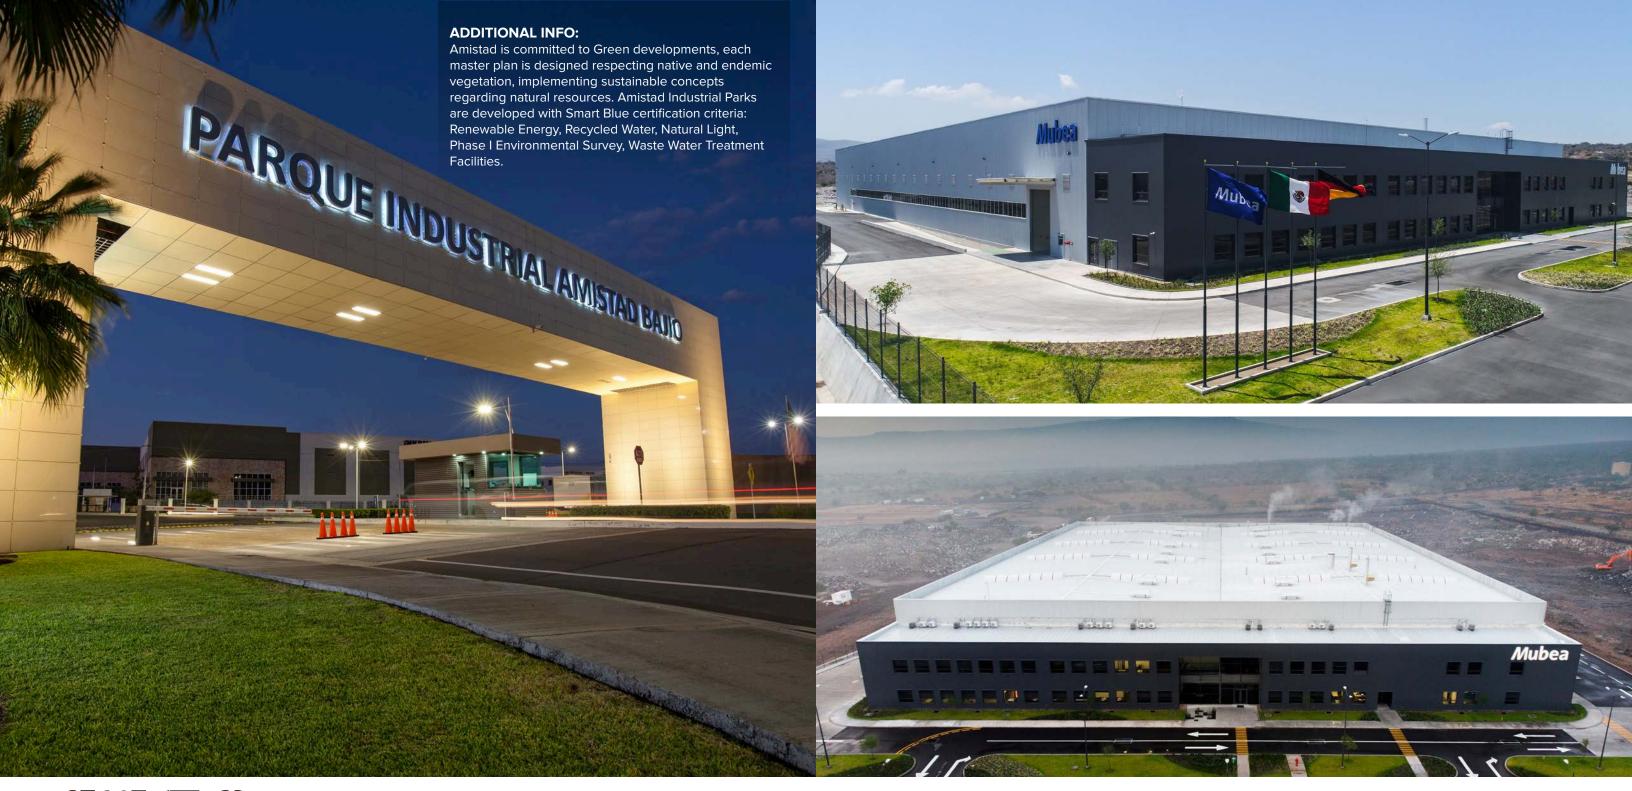

## Mubea

**Location:** Amistad Chuy Maria Industrial Park Guanajuato, Guanajuato

**Total area:** 168,423 square feet (15,646m<sup>2</sup>)

Year built: 2018
Industry: Automotive

#### Basic specs:

39' (12 m) Clear Height, NFPA Hose Rack FPS, 4000 KVA, 8 air changes per hour, Insulated Metal Wall Panels, 15cm Concrete Floors, Custom MEP installations in production areas.