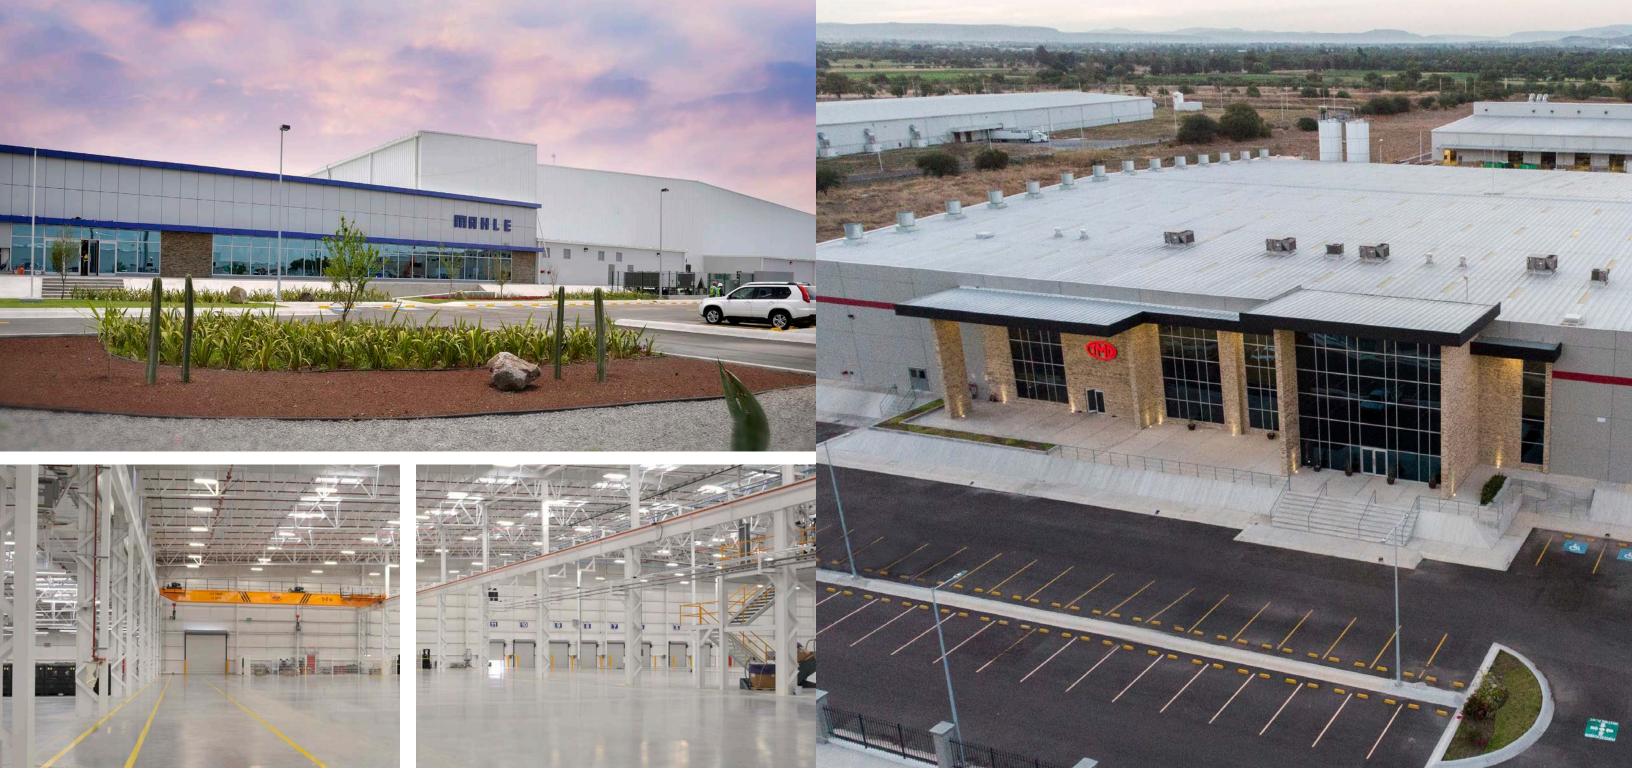

## MAHLE

**Location:** Amistad Bajio Industrial Park, Guanajuato

**Total area:** 197,911 square feet (18,386m<sup>2</sup>)

Year built: 2015
Industry: Automotive

#### **Basic Specs:**

39' (12 m) Clear height, FM approved sprinkler system, 4,000 KVA, 6 air changes per hour, CMU block & alucobond walls in offices, CMU block & sheet metal walls in production area

**Location:** Amistad Bajio Industrial Park Celaya, Guanajuato