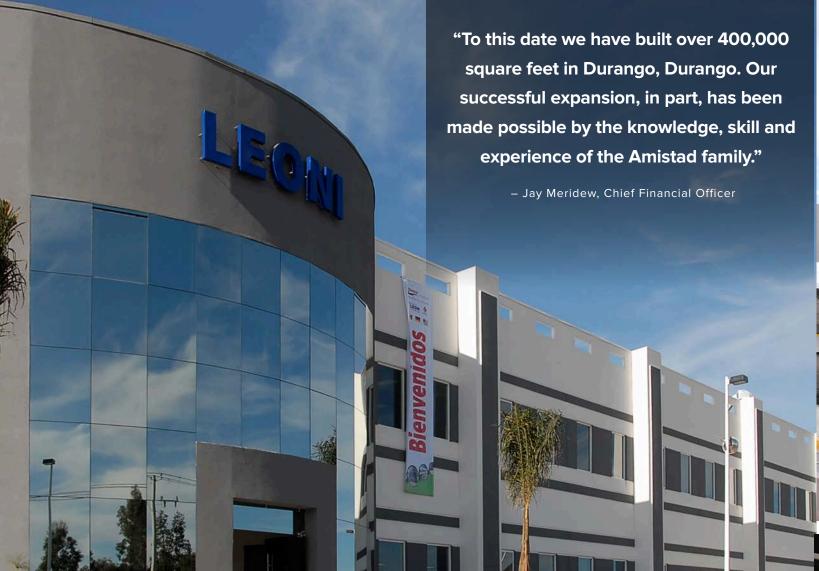

### **LEONI**

**Location:** Durango, Durango

**Total area:** 410,000 square feet (38,089m²)

Year built: 2017
Industry: Automotive

#### **Client:**

German-based LEONI AG has awarded Amistad Construction Division to build a total of 410,000 square feet. At this Durango site, Leoni is producing cables and wire harnesses for major automotive assembly plants in Mexico.