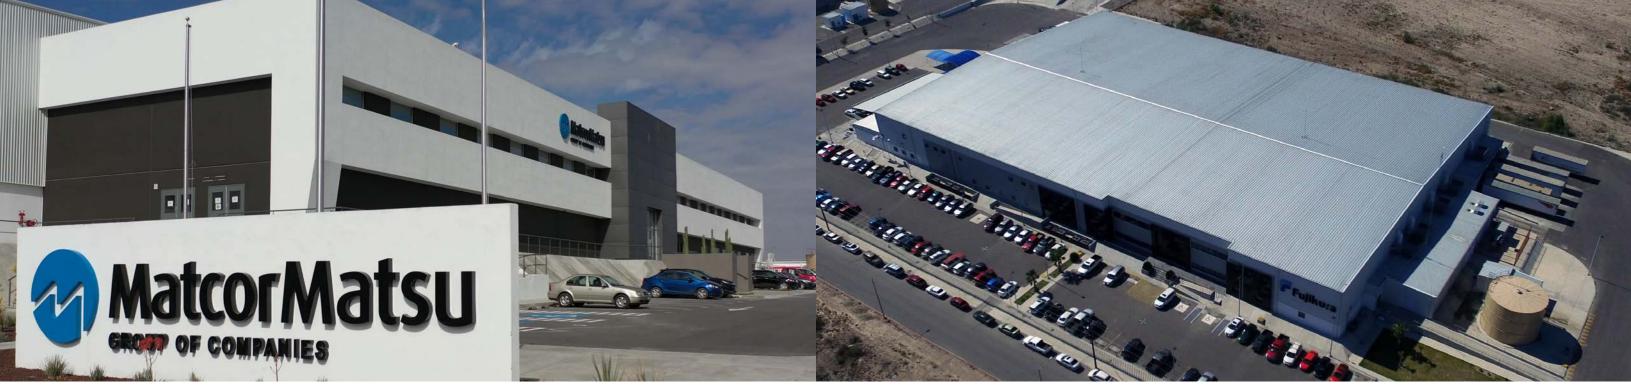

**Total area:** 248,821 square feet (23,116m<sup>2</sup>)

Year built: 2019
Industry: Automotive

#### Client:

Tier 1 metal stamper supplier to the automotive industry, MatcorMatsu, contracted AMISTAD's Construction division to build its new 248,821 square foot state-of-the-art facility in Ramos Arizpe, Coahuila. This is Matcor's third facility in Mexico

**Location:** Amistad Piedras Negras Industrial Park, Coahuila

**Total area:** 130,571 square feet (12,130m<sup>2</sup>)

Year built: 2017

**Industry:** Automotive

#### Client:

Japan based Fujikura Automotive has leased its fourth manufacturing facility from AMISTAD. This 130,571 sq. ft. facility was a built to suit and will house wire harness production in Piedras Negras, Coahuila. AMISTAD has been honored by Fujikura's patronage over the past 25 years and looks forward to continuing to partner in their assured growth in Mexico.