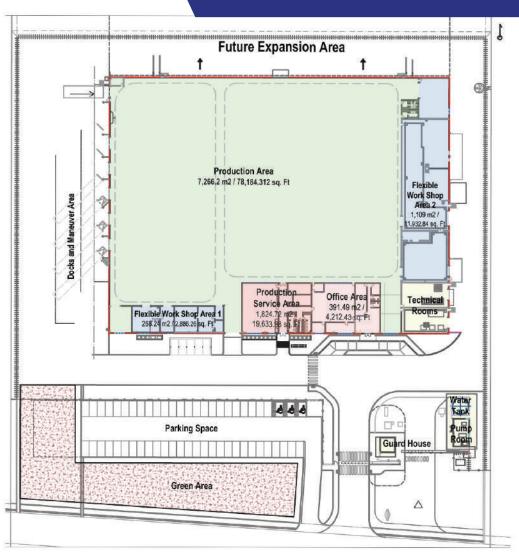

## Amistad Industrial Park Bajio AVAILABLE FOR LEASE

108,939 square | 10,120 square meters

| SPECIFICATIONS: |                                               |                  |                                                                                                        |
|-----------------|-----------------------------------------------|------------------|--------------------------------------------------------------------------------------------------------|
| Clear Height:   | 8 meters   27 feet                            | Transformer:     | 1,500 KVAs                                                                                             |
| Structure:      | Steel (IPR)                                   | Concrete Ramps:  | 2 to floor level with roll-up doors                                                                    |
| Roof:           | KR-18, with 3 inch fiber glass insulation     | HVAC:            | HVAC systems fan type and coil of 4tr.<br>HVAC system fan type and coil of 3 TR.<br>17 extractor vents |
| Walls:          | Sheet metal to roof                           |                  |                                                                                                        |
| Floor:          | 6 inches   15 centimeters Reinforced concrete | Fire Protection: | Hose & cabinet with extinguishers                                                                      |
| Parking Spaces: | 56 Parking spaces                             | Loading Docks:   | 5 Docks with mechanical dock levers, seals & manual roll up door                                       |