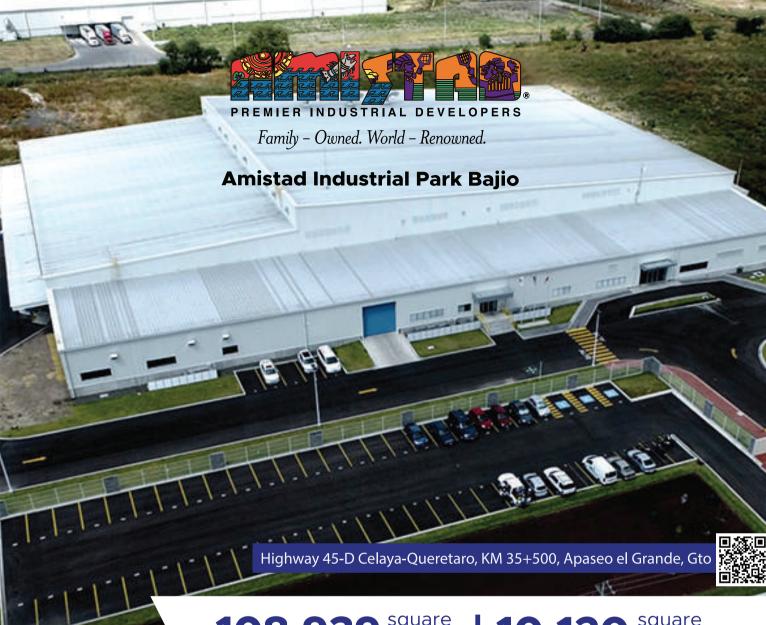

108,939 square | 10,120 square meters

Available for Lease

ALL Utilities Available CLASS A
Building in Central
Mexico

## Amistad Industrial Park Bajio AVAILABLE FOR LEASE

108,939 square | 10,120 square meters

| SPECIFICATIONS: |                                               |                  |                                                                                                        |
|-----------------|-----------------------------------------------|------------------|--------------------------------------------------------------------------------------------------------|
| Clear Height:   | 8 meters   27 feet                            | Transformer:     | 1,500 KVAs                                                                                             |
| Structure:      | Steel (IPR)                                   | Concrete Ramps:  | 2 to floor level with roll-up doors                                                                    |
| Roof:           | KR-18, with 3 inch fiber glass insulation     | HVAC:            | HVAC systems fan type and coil of 4tr.<br>HVAC system fan type and coil of 3 TR.<br>17 extractor vents |
| Walls:          | Sheet metal to roof                           |                  |                                                                                                        |
| Floor:          | 6 inches   15 centimeters Reinforced concrete | Fire Protection: | Hose & cabinet with extinguishers                                                                      |
| Parking Spaces: | 56 Parking spaces                             | Loading Docks:   | 5 Docks with mechanical dock levers, seals & manual roll up door                                       |