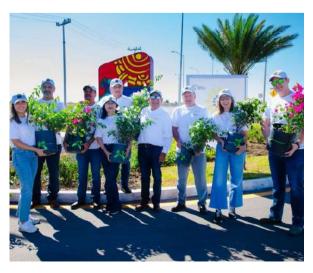

## th POLLINATOR GARDEN INAUGURATED

We're proud to announce the inauguration of our fourth Pollinator Garden at Amistad Piedras Negras Sur Industrial Park. This garden, filled with native species such as lantana, lavender, sage, and rosemary, is designed to attract pollinators and support local biodiversity. This initiative represents our commitment to environmental sustainability, fostering a healthier ecosystem and enhancing the natural beauty of our industrial park.