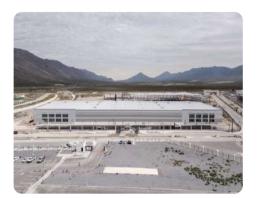

### 115,139 SQ. FT. | COMPLETED OCT 2024

LOCATION: PIEDRAS NEGRAS, COAHUILA

PARK: AMISTAD PIEDRAS NEGRAS INDUSTRIAL PARK II

AMISTAD is proud to continue its partnership with Regal Rexnord, supporting their growth with another custom-built facility tailored to their operational needs. This repeat collaboration highlights AMISTAD's commitment to delivering consistent quality and reliability for our valued clients.