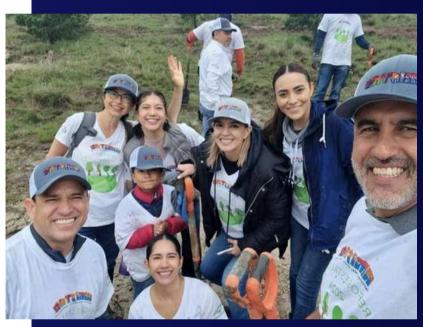

# PLANTED 700+ OAK TREES

In Sierra De Lobos, Guanajuato, to contribute to environmental conservation and leave a green legacy for future generations.