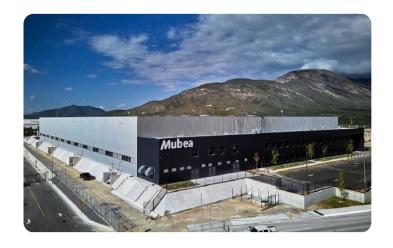

## **3RD PROJECT WITH**

Mubea

208,565 SQ. FT. | COMPLETED AUG 2024

LOCATION: RAMOS ARIZPE, COAHUILA

PARK: AMISTAD CHUY MARIA INDUSTRIAL PARK

In August 2024, AMISTAD completed its third project for MUBEA, delivering a 208,565 sq. ft. facility at the Amistad Chuy Maria Coahuila Industrial Park in Ramos This collaboration Arizpe. repeat underscores AMISTAD's commitment to providing state-of-the-art industrial spaces that meet MUBEA's highly specialized building requirements.