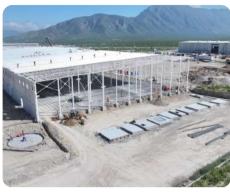

## EXPANDING OUR FOOTPRINT ACROSS THE COUNTRY

MANUFACTURING
SALTILLO, COAHUILA
LEASE | 50,913 SQ.FT.

Focuses on machining steel stampings and castings, including CNC operations for industrial applications.

Designs and manufactures bottling and packaging systems for the beverage industry, focusing on efficiency and sustainability.

MANUFACTURING
RAMOS ARIZPE, COAHUILA
LEASE | 201,107 SQ.FT.

Provides custom manufacturing services and value-added processing for steel products, including various steel types.

Specializes in manufacturing precision molds and plastic products for various industries, focusing on quality and customization.

**AUTOMOTIVE** RAMOS ARIZPE, COAHUILA SPEC LEASE | 189,841 SQ.FT.

Designs and manufactures thermal systems for automotive applications, including HVAC and cooling systems.

**MANUFACTURING** RAMOS ARIZPE, COAHUILA BTS SALE | 148,471 SQ.FT.

Manufactures advanced metal components and systems for automotive, security, and other industries.

**MANUFACTURING** RAMOS ARIZPE, COAHUILA LAND PURCHASE | 12.4 ACRES