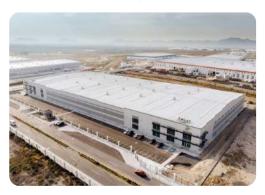

## **3RD PROJECT WITH**

Mubea

208,565 SQ. FT. | COMPLETED AUG 2024

LOCATION: RAMOS ARIZPE, COAHUILA

PARK: AMISTAD CHUY MARIA INDUSTRIAL PARK

In August 2024, AMISTAD completed its third project for MUBEA, delivering a 208,565 sq. ft. facility at the Amistad Chuy Maria Coahuila Industrial Park in Ramos This collaboration Arizpe. repeat underscores AMISTAD's commitment to providing state-of-the-art industrial spaces that meet MUBEA's highly specialized building requirements.