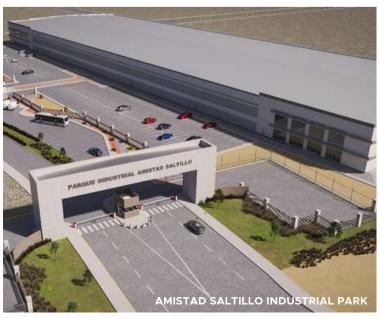

# RELOCATED 350+ PECAN TREES

to clear site for new construction at Amistad Saltillo Industrial Park